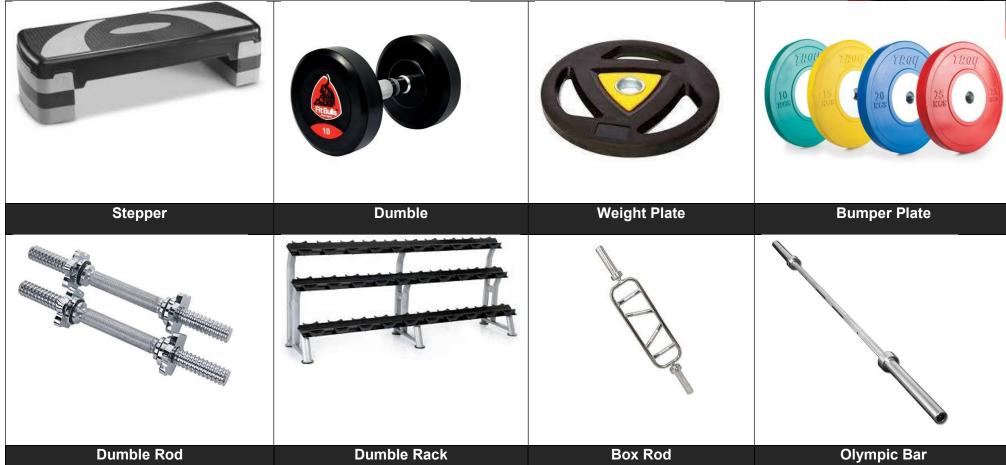

Lat Pull Down

Cable Crossover

Leg Press

Plate Rack

Plate Loaded Preacher Curl

**Incline Chest Machine** 

Reverse Front Lat Pull Down

Hack Squat