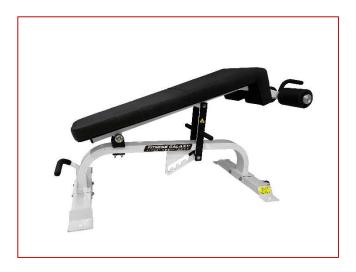

Vertical Leg Press

Half Power Rack

**Utility Stool** 

**Decline Abs Bench** 

Flat Bench

**Smith Machine** 

Leg Curl & Extension

**Back Extention** 