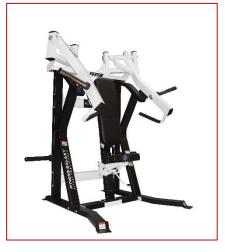

Multipress

Oly. Flat Incline Decline Combo

**Standing Calf** 

**Seated Calf Machine** 

**Dual Axis Decline** 

**Dual Axis Incline Chest** 

Iso Ltr Incline Shoulder Press

Treadmill