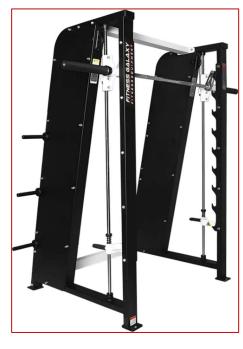

Multipress

Oly. Flat Incline Decline Combo

**Standing Calf** 

**Seated Calf Machine** 

**Dual Axis Decline** 

**Dual Axis Incline Chest** 

Iso Ltr Incline Shoulder Press

Treadmill