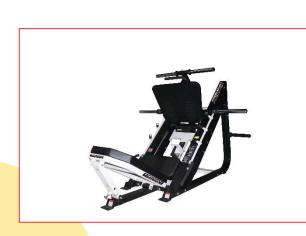

Lat Pull Down

Cable Crossover

Leg Press

Plate Rack

Plate Loaded Preacher Curl

**Incline Chest Machine** 

Reverse Front Lat Pull Down

Hack Squat