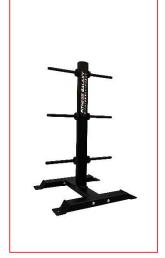

Lat Pull Down

Cable Crossover

Leg Press

Plate Rack

Plate Loaded Preacher Curl

**Incline Chest Machine** 

Reverse Front Lat Pull Down

Hack Squat