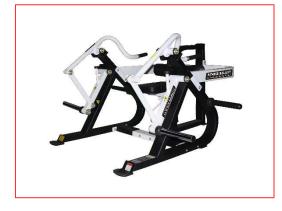

#### FITNESS GALAXY

**BETTER THAN YESTERDAY** 

Call - +91 9002165336

Pec Deck Fly

**Isolateral Incline Chest** 

**Functional Trainer** 

Tricep Dip Plate Loaded

Weight Assisted Chin Up