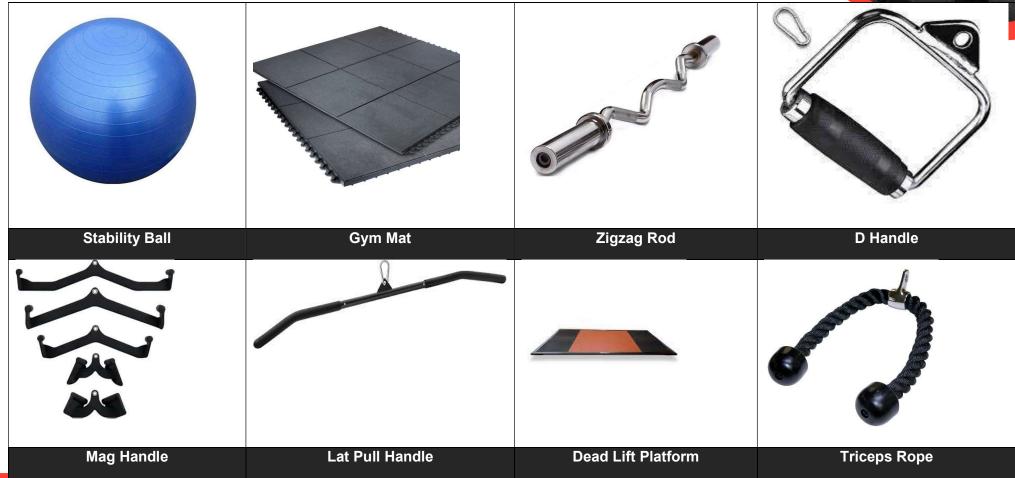

02165336



Pec Deck Fly



**Isolateral Incline Chest** 



**Functional Trainer** 



Tricep Dip Plate Loaded





Weight Assisted Chin Up



Lat Pull Down



Cable Crossover



Leg Press





Plate Rack





Plate Loaded Preacher Curl



**Incline Chest Machine** 



Reverse Front Lat Pull Down



Hack Squat



Vertical Leg Press





Half Power Rack



**Utility Stool** 



**Decline Abs Bench** 



Flat Bench



**Smith Machine** 





Leg Curl & Extension



**Back Extention** 



Multipress



Oly. Flat Incline Decline Combo



**Standing Calf** 





**Seated Calf Machine** 



**Dual Axis Decline** 



**Dual Axis Incline Chest** 





Iso Ltr Incline Shoulder Press



Treadmill



Treadmill Commercial 4 HP



Spin Bike



Air Bike



Stair Master



**Cross Trainer** 













#### **SHADES / COLORS**

# **FRAME**



# **UPHOLSTERY**



# **CONTACT US**



#### FITNESS GALAXY

B.Y.M.S.A. Club Bagdogra Bihar More 734014 West Bengal, India







+91 90021 65336

+91 80163 91999



+91 90021 65336



fitnessgalaxy08@gmail.com



@fitnessgalaxyslg



@fitnessgalaxyslg



@fitnessgalaxyofficial

#### **Terms & Conditions**

- 1. Delivery time: Within 15-20 days after receiving order confirmation with advance.
- 2. Payment terms: 40% in advance and 60% before dispatch in favor of **FITNESS GALAXY** Account.
- 3. After place the order not cancel in any condition.
- 4. Transportation and Installation Charges Extra applicable.
- 5. Installation Charges Extra.
- 6. Warranty Covered 1 Year (Structural) and Engineer Travelling and accommodation Charges on Buyer.
- 7. GST