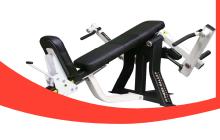

Lat Pull Down

Cable Crossover

Leg Press

Plate Rack

Plate Loaded Preacher Curl

**Incline Chest Machine** 

Reverse Front Lat Pull Down

Hack Squat