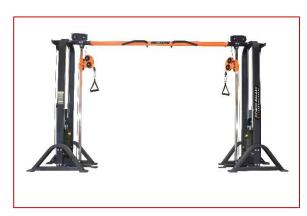

#### FITNESS GALAXY

**BETTER THAN YESTERDAY** 

Call - +91 9002165336

Pec Deck Fly

**Isolateral Incline Chest** 

**Functional Trainer** 

Tricep Dip Plate Loaded

Weight Assisted Chin Up