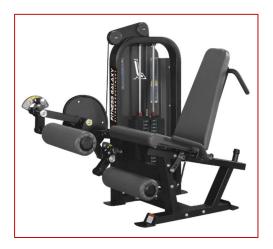

Vertical Leg Press

Half Power Rack

**Utility Stool** 

**Decline Abs Bench** 

Flat Bench

**Smith Machine** 

Leg Curl & Extension

**Back Extention** 