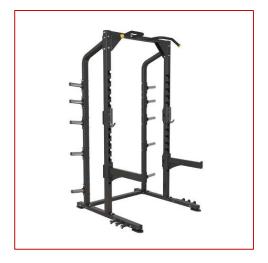

Vertical Leg Press

Half Power Rack

**Utility Stool** 

**Decline Abs Bench** 

Flat Bench

**Smith Machine** 

Leg Curl & Extension

**Back Extention** 