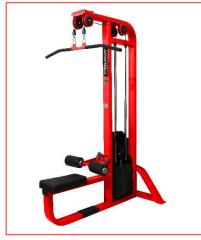

Lat Pull Down

Cable Crossover

Leg Press

Plate Rack

Plate Loaded Preacher Curl

**Incline Chest Machine** 

Reverse Front Lat Pull Down

Hack Squat